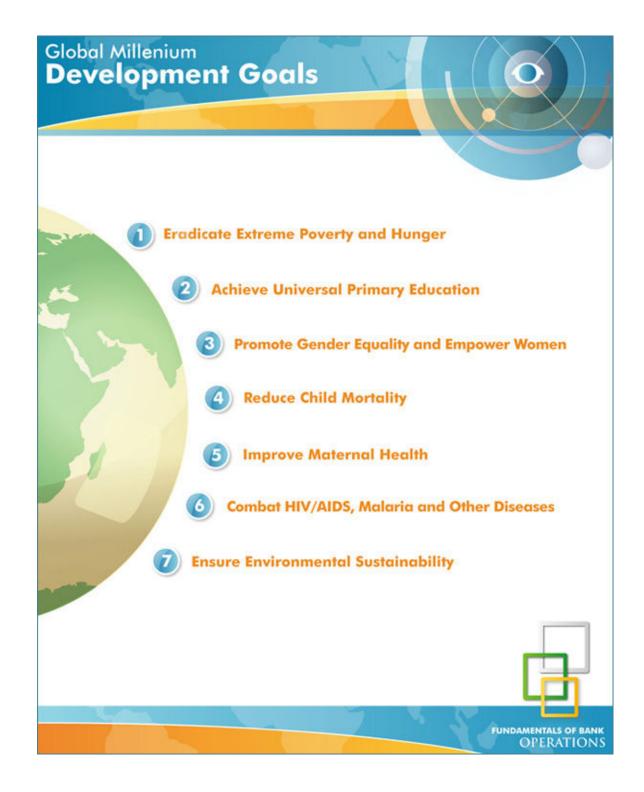

### CLIMATE CHANGE FOR DEVELOPMENT PROFESSIONALS (CCDP)

The World Bank is positioned to play a leadership role in addressing Climate Change. This is one of our biggest development issues and it is important for WB staff to enhance their understanding of the implications of climate change for their day-to-day work, and in the regions/countries and localities in which they operate. The Sustainable Development Network (SDN), in collaboration with the World Bank Institute (WBI), has the pleasure to announce the course on Climate Change for Development Professionals (CCDP). Participants will review the basics of Climate Change science and international negotiations to date, and then focus on mitigation and adaptation steps within the context of their operational day-to-day work.

### **OBJECTIVES:**

- To raise awareness among WBG staff and ensure a common understanding and knowledge platform on the most important facts and implications of Climate Change.
- To find and use appropriate tools and instruments to mainstream climate change into operations.

#### TARGET GROUP: WBG staff levels GE +

DATE & VENUE: SDN Learning Week, February 25th and a repeat session on February 28th. CONTACT: Ian Noble (ENV) Ext. 31329 and Marianna Clare O'Gorman (HRSD) Ext. 30877

The CCDP program launches at SDN Learning Week so please register early, as there are limited spaces available for each of the two sessions.

Designs for your Mind

Project Profile